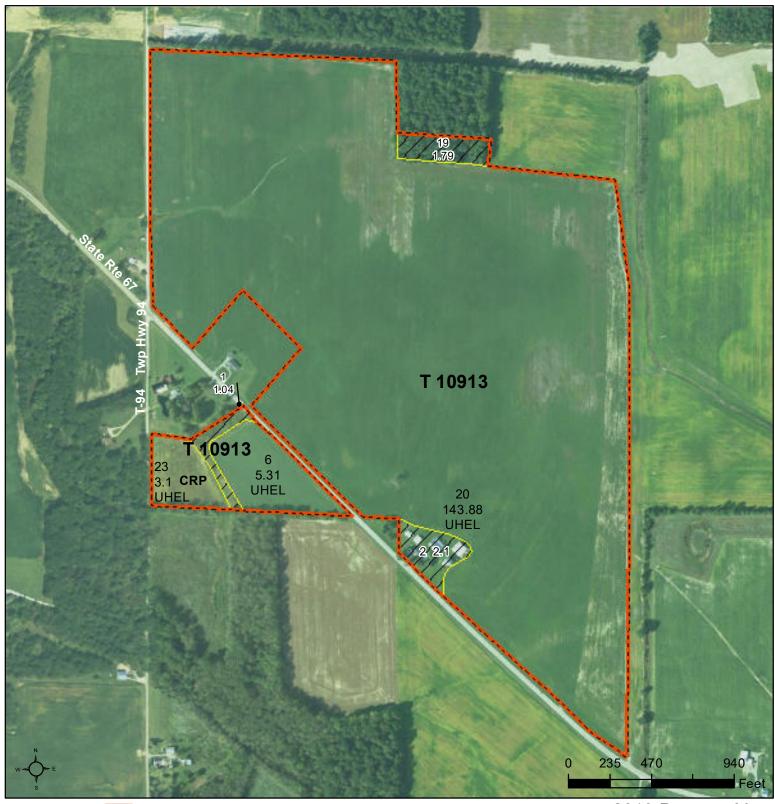

## **Hardin County, Ohio**

Non-Cropland Tract Boundary

## Wetland Determination Identifiers

Restricted Use

Limited Restrictions

**Exempt from Conservation** Compliance Provisions

All of the following are true unless otherwise indicated: All Crops=NI All Crops=GR Corn=YEL Soybeans=COM Wheat=SRW

**Auglaize County** Farm Service Agency 110 Industrial Dr-Suite E Wapakoneta, OH 45895 419-738-3918 (p) 855-842-4971 (f)

2019 Program Year Map Created December 13, 2018

> Farm **6456** Tract 10913

Tract Cropland Total: 152.29 acres

United States Department of Agriculture (USDA) Farm Service Agency (FSA) maps are for FSA Program administration only. This map does not represent a legal survey or reflect actual ownership; rather it depicts the information provided directly from the producer and/or National Agricultural Imagery Program (NAIP) imagery. The producer accepts the data 'as is' and assumes all risks associated with its use. USDA-FSA assumes no responsibility for actual or consequential damage incurred as a result of any user's reliance on this data outside FSA Programs. Wetland identifiers do not represent the size, shape, or specific determination of the area. Refer to your original determination (CPA-026 and attached maps) for exact boundaries and determinations or contact USDA Natural Resources Conservation Service (NRCS).